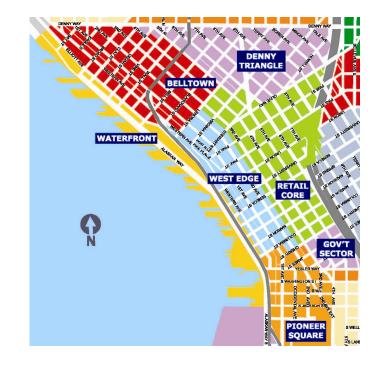

#### **DENNY TRIANGLE NEIGHBORHOOD**

April 25, 2012

Noon - 1:30 p.m. (Discussion begins at 12:30 p.m.) Pan Pacific Hotel Seattle

2125 Terry Avenue, Seattle, WA 98121

#### PIONEER SQUARE NEIGHBORHOOD

April 17, 2012 8:00 - 9:30 a.m. (Discussion begins at 8:30) Caffe Umbria

320 Occidental Avenue South, Seattle, WA 98104

#### WATERFRONT NEIGHBORHOOD

April 25, 2012 8:30 - 10:00 a.m. (Discussion begins at 9:00 a.m.) Seattle Aquarium 1483 Alaskan Way (Pier 59), Seattle, WA 98101

### **WEST EDGE NEIGHBORHOOD**

April 18, 2012 5:00 - 7:00 p.m. (Discussion begins at 6:00 p.m.) McCormick & Schmick's Seafood Restaurant 1103 First Avenue, Seattle, WA 98101

PLEASE RSVP to Chelsea Asplund at 206-613-3247 or ChelseaA@DowntownSeattle.org.